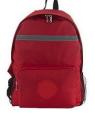

Embroidered red rucksack

PE Bag

Shin pads and football/hockey boots are advised although the school have spare shin pads and some spare boots. Trainers can be worn instead.