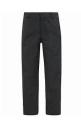

## Reception - Year 4

Embroidered white polo shirt

Embroidered red jersey cardigan

Embroidered red knitted cardigan

Embroidered red sweatshirt

Black or grey trousers

Black or grey pleated skirt

Red gingham summer dress

Red and grey tie
\* From school office £5.50

Black or grey trousers

Black or grey pleated skirt

Red gingham summer dress

Embroidered reversible red fleece jacket Optional

Red PE t-shirt and black shorts

Red football/ hockey socks