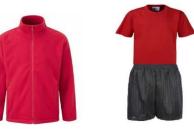

Embroidered reversible red fleece jacket Optional

Red PE t-shirt and black shorts

Embroidered red book bag

Embroidered red PE bag

Red and grey tie
\* From school office £5.50

Black or grey trousers

Black or grey pleated skirt

Red gingham summer dress

Embroidered reversible red fleece jacket Optional

Red PE t-shirt and black shorts

Red football/ hockey socks