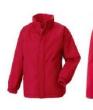

Embroidered reversible red fleece jacket Optional

Red PE t-shirt and black shorts

Embroidered red book bag

Embroidered red PE bag

Red and grey tie
\* From school office £5.50

Black or grey trousers

Black or grey pleated skirt

Red gingham summer dress

Embroidered reversible red fleece jacket Optional

Red PE t-shirt and black shorts

Red football/ hockey socks