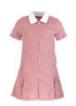

## Reception - Year 4

Embroidered white polo shirt

Embroidered red jersey cardigan

Embroidered red knitted cardigan

Embroidered red sweatshirt

Black or grey trousers

Black or grey pleated skirt

Red gingham summer dress

Red and grey tie
\* From school office £5.50

Black or grey trousers

Black or grey pleated skirt

Red gingham summer dress

Embroidered reversible red fleece jacket Optional

Red PE t-shirt and black shorts

Red football/ hockey socks