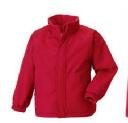

Embroidered reversible red fleece jacket Optional

Red PE t-shirt and black shorts

Embroidered red book bag

Embroidered red PE bag