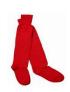

Red and grey tie
\* From school office £5.50

Black or grey trousers

Black or grey pleated skirt

Red gingham summer dress

Embroidered reversible red fleece jacket Optional

Red PE t-shirt and black shorts

Red football/ hockey socks