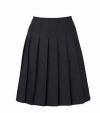

## Reception - Year 4

Embroidered white polo shirt

Embroidered red jersey cardigan

Embroidered red knitted cardigan

Embroidered red sweatshirt

Black or grey trousers

Black or grey pleated skirt

Red gingham summer dress

Red and grey tie
\* From school office £5.50

Black or grey trousers

Black or grey pleated skirt

Red gingham summer dress

Embroidered reversible red fleece jacket Optional

Red PE t-shirt and black shorts

Red football/ hockey socks