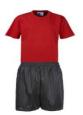

Embroidered reversible red fleece jacket Optional

Red PE t-shirt and black shorts

Embroidered red book bag

Embroidered red PE bag

Red and grey tie
\* From school office £5.50

Black or grey trousers

Black or grey pleated skirt

Red gingham summer dress

Embroidered reversible red fleece jacket Optional

Red PE t-shirt and black shorts

Red football/ hockey socks