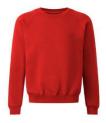

## Reception - Year 4

Embroidered white polo shirt

Embroidered red jersey cardigan

Embroidered red knitted cardigan

Embroidered red sweatshirt

Black or grey trousers

Black or grey pleated skirt

Red gingham summer dress

## Year 5 and 6

Ties can only be purchased from the school office at a cost of £5.50 each.

White shirt, long or short sleeves

Embroidered red jersey cardigan

Embroidered red knitted cardigan

Embroidered red v neck jumper or sweatshirt