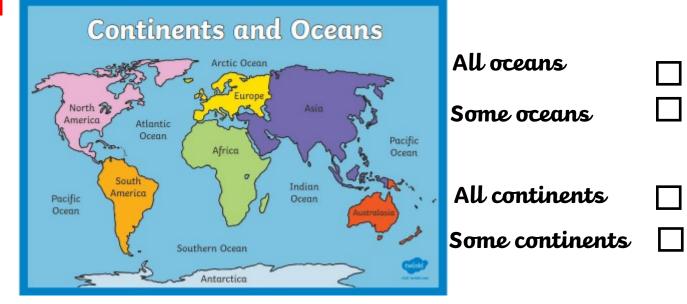

## Important Facts

- A carnivore eats meat
- A herbivore eats plants
- A herbivore eats meat and plants
- There are 7 continents on earth
- There are 5 oceans on earth
- The biggest continent is Asia
- The smallest continent is Australia

## Can you name the seven continents and 5 oceans?