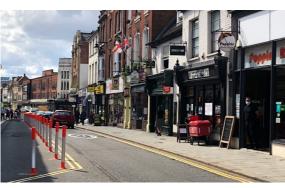

To name 2 comparisons and 2 differences between Bedford then and now.

1 Identify 3 different settlements