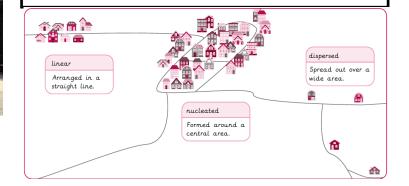

## land and crops. Land used for buildings aimed Commercial at making money. land Recreational Land which has buildings providing fun activities. land Dispersed Spread out over a wide area

Settlements Communities where people live.

apartment blocks. Transporta- A way of getting something

Agricultural Land used for farming, cattle

Land used for houses and

from one place to another.

Locate UK cities on a map.